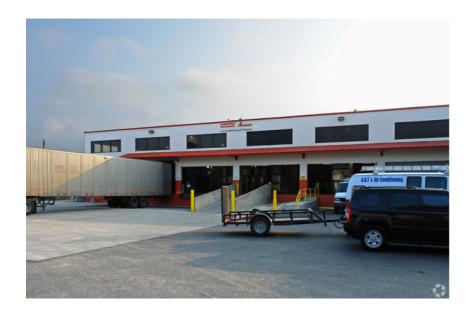

## Description

The Gaines Organization, Inc. Approx. 26,100 SF - Expandable to Approx. 40,000 SF 5 OVH Doors , 4 – 18' x 8', 1 – 18' x 10' 10 Docks - 4 – Docks with Levelers - 1 – ½ Dock - 1 – Ramp - 4 – Standard Docks Approx. 17'9" Clear Ceiling Heighth Includes Showroom & Retail Sales Counter Fenced & Gated 1-5 Acre Yard Space (varies, based on tenant needs) Zoned IH – Heavy Industrial AVAILABLE FOR LEASE: CONTACT FOR CUSTOM RATE

#### **Building Details**

Available SqFt 26,100
Total SqFt 26,100
Ceiling Height (ft) 17.9