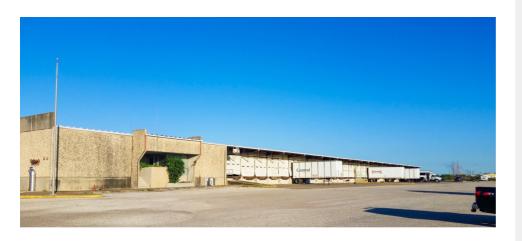

# **AVAILABLE INDUSTRIAL BUILDING**

255 S. NAVIGATION BLVD 255 S. NAVIGATION BLVD CORPUS CHRISTI , NUECES COUNTY , TX 78408

#### Description

Stand alone structure across the street from larger Central Freight docking facility. Quick and easy access to IH-37 and South Padre Island Drive. A great central shipping location, the 6,432 square ft structure includes excellent offices, ample warehouse space and overhead doors for easy loading.

#### **Building Details**

Available SqFt 46,000
Total SqFt 46,000
Construction Type CONCRETE
Ceiling Height (ft) 50