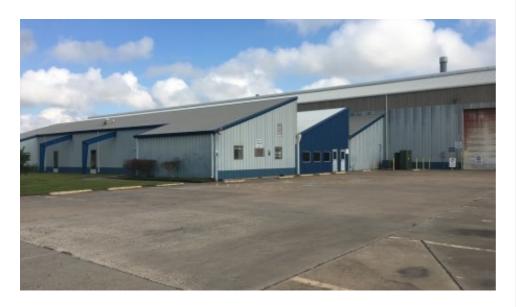

# Description

Prime warehouse facility located in the heart of Corpus Chris's industrial district. The facility offers a great opportunity for both users & investors as there are few similar facilies currently available in the market. Priced significantly below replacement cost. PROPERTY HIGHLIGHTS (IH) Heavy Industrial & (IL) Light Industrial Zoned Large Overhead Doors Crane Served The Full Length Of The Warehouse Large Fenced & Stabilized Yard Large Concrete Parking Lot Easy Access To SPID, Hwy. 44 & I-37

### **Building Details**

Available SqFt 44,822 Total SqFt 44,822