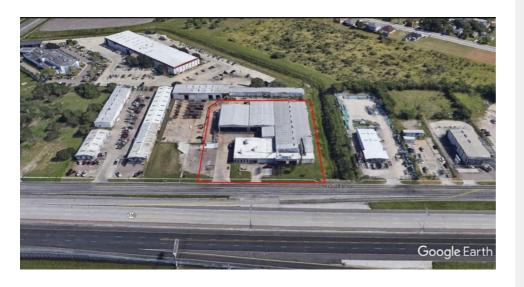

# **AVAILABLE INDUSTRIAL BUILDING**

722 S PADRE ISLAND 722 S PADRE ISLAND DR CORPUS CHRISTI, NUECES COUNTY, TX 78416

## **Property Details**

Latitude 27.75453924 Longitude -97.45715189 Current Land Use INDUSTRIAL

## **Building Details**

Available SqFt 32,432 32,432 Total SqFt Construction Type METAL Ceiling Height (ft) 21