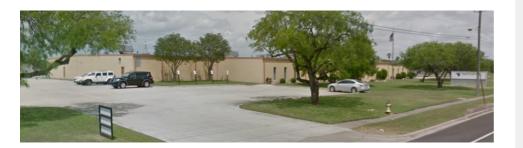

#### Description

Prime industrial / office facility located on N. Padre Island Drive. The property consists of a total of 10 acres with two access drives directly to N. Padre Island Drive. Roughly 4+ acres of the site has been developed which allows the remaining 6+/- acres to be available for future expansion. The parking area is all new concrete along with concrete loading dock in the rear. Three additional small warehouses are located behind the main building. Main Building has  $38,321 \, \mathrm{SF}$ ; Warehouse  $1 \, \mathrm{has} \, 1,400 \, \mathrm{sf}$ ; Warehouse  $2 \, \mathrm{has} \, 1,800 \, \mathrm{sf}$ ; Warehouse  $3 \, \mathrm{has} \, 4800 \, \mathrm{sf}$ .

#### **Building Details**

Available SqFt 46,321
Total SqFt 46,321
# of Buildings 3