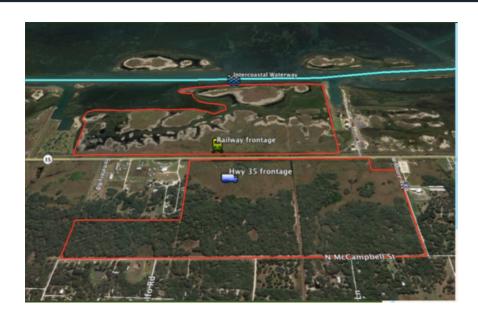

## **AVAILABLE VACANT LAND SITE**

ARANSAS INTERMODAL SITE 1401 TX-35 BUS ARANSAS PASS , ARANSAS COUNTY , TX 78336

#### **Transportation**

Rail Carrier UP
Rail Access Available Yes
International Airport CC INTL AIRPORT

#### Site Details

 Latitude
 27.92322674

 Longitude
 -97.15914329

 Available Acres
 350

Total Acres 350

Current Land Use INDUSTRIAL