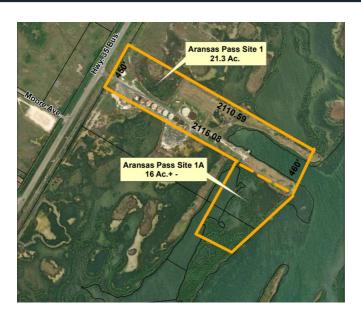

### Description

37 acre site on the intercoastal Waterway (shallow draft). Current oil storage terminal with dock access. 30 developable acres. 460 foot wide water entrance to dock

#### Site Details

 Latitude
 27.92460002

 Longitude
 -97.12798993

 Available Acres
 30

Total Acres 37

Current Land Use industrial