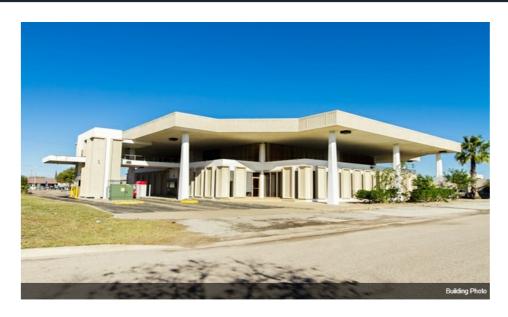

# **AVAILABLE OFFICE CLASS C BUILDING**

CENTRAL BANK BUILDING (FORMERLY BANK OF AMERICA) 211 S COMMERCIAL ST ARANSAS PASS , SAN PATRICIO COUNTY , TEXAS 78336

#### Description

Former Bank Of America Bank Building, 12, 386 sf in Port Aransas

#### Sale / Lease

For Sale Yes
For Lease Yes
Sale Price \$900,000
Lease Price \$10
Price Per (sqft) \$10

## **Building Details**

Available SqFt12,386Total SqFt12,386Total Building SqFt12,386Contiguous Space7esMin. Size5,000Max. Size12,386