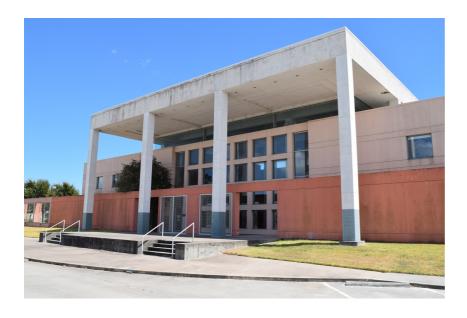

# **AVAILABLE OFFICE BUILDING**

CROSSROADS OFFICE COMPLEX 1024 TEXAS YES ROBSTOWN , NUECES COUNTY , TEXAS 78380

#### Description

1024 Texas Yes is located at the Crossroads of South Texas at the junction of Interstate Highway 69, US Highway 77, and Texas Highway 44. The property offers the potential occupant amazing accessibility and visibility from all three (3) of these major thoroughfares. There are signage opportunities on all four (4) sides of the building. Location: 5.6 Miles: from Calallen, Corpus Christi, Texas 10 Miles: from Corpus Christ International Airport 11 Miles: from South Padre Island Drive