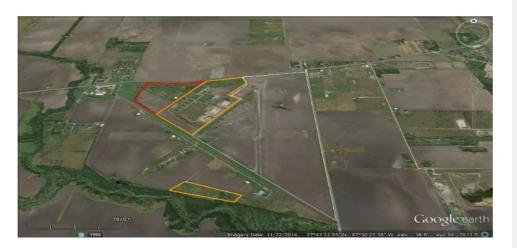

## AVAILABLE VACANT LAND SITE

CUDDIHY FIELD 1181 OLD BROWNSVILLE RD CORPUS CHRISTI , NUECES COUNTY , TEXAS 78401

Site Details

27.73018306

Longitude -97.51814105

455.68

455.68

vacant

455.68

Comments On site sewer plant. Former

Cuddihy Field, home to Former Naval Auxiliary Training Facility

Latitude

Available

Acres

Total Acres

Current

Land Use Lot Size