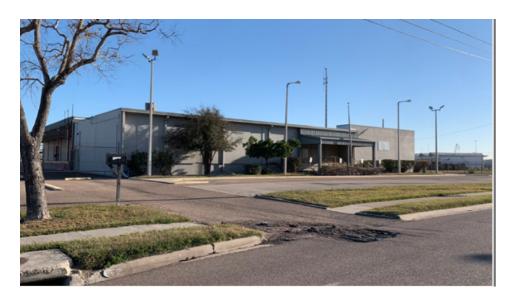

# **AVAILABLE INDUSTRIAL BUILDING**

FORMER AEP SERVICE CENTER 2510 LIPAN BUILDING CORPUS CHRISTI , NUECES COUNTY , TEXAS 78408

## Description

Former AEP Service Center with three buildings and yardSmallest Space 9,227 SF Max Contiguous 29,480 SF # of Spaces 3 Industrial Avail 48,922 SF Vacant 48,922 SF % Leased 0% Rent Withheld - CoStar Est. Rent \$8 - 10 (Industrial)

#### **Building Details**

Total Building SqFt48,922Max. Building Size SqFt48,922 SqftContiguous SpaceYesMin. Size9,227Max. Size48,922