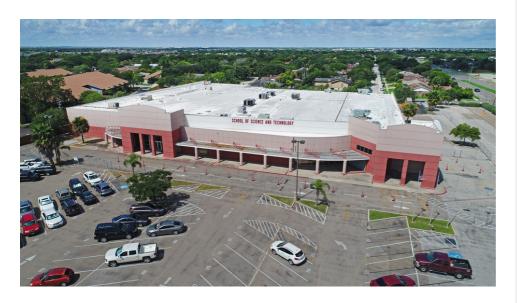

#### Description

The building is set up as an educational facility, currently operating as the School of Science and Technology. It is approximately 66,520 SF and can accommodate over 800 students. There are approximately 40 classrooms, 20 offices, multiple other special use rooms, and even a large storage area that could be expanded into more classrooms or offices. Please visit www.LeaseASchool.com for more information or to take a virtual tour of the facility. The building is set up as an educational facility, currently operating as the School of Science and Technology. It is approximately 66,520 SF and can accommodate over 800 students. There are approximately 40 classrooms, 20 offices, multiple other special use rooms, and even a large storage area that could be expanded into more classrooms or offices. Please visit www.LeaseASchool.com for more information or to take a virtual tour of the facility.