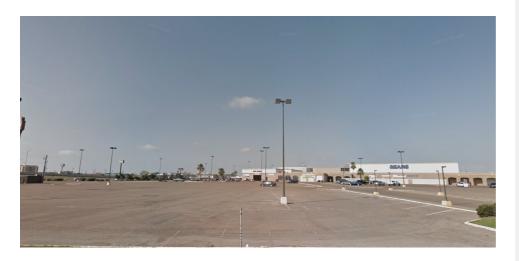

# **AVAILABLE OFFICE CLASS B BUILDING**

FORMER SEARS RETAIL OUTLET 1305 AIRLINE HIGHWAY CORPUS CHRISTI , NUECES COUNTY , TEXAS 78412

### Description

Former Sears Retail outlet. Available for retail, office, call center, or storage. 156, 258 of space, sitting on 14.8 acres. 138,375 sf of retail/store space with 17,883 of automotive shop with multiple bays.

### **Building Details**

Available SqFt 156,258
Total SqFt 156,258
Available Office Space SqFt 138,375
Building Acres/Coverage Ratio 14.8