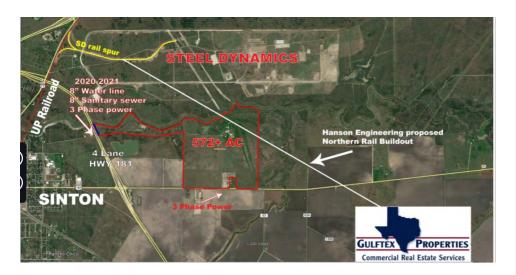

#### Description

572 acre site directly south of Steel Dynamics Sinton site along Highway 188. Qualified Site with GIS maps, desktop geotech, and Phase I completed on the property.

#### Site Details

Latitude 28.01453985 Longitude -97.46589938

Available Acres 572
Total Acres 572

Current Land Use agricultural