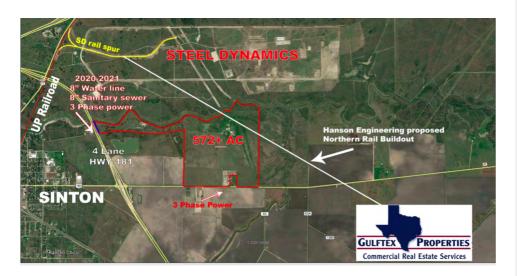

#### Description

572 acres along Highway 188 near the current Steel Dynamics electric arc furnace facility under construction.

#### Site Details

| Latitude                                        | 28.036159    |
|-------------------------------------------------|--------------|
| Longitude                                       | -97.45898099 |
| Available Acres                                 | 572          |
| Total Acres                                     | 572          |
| Current Land Use                                | agriculture  |
|                                                 |              |
| Max. Contiguous Space                           | 572          |
| Max. Contiguous Space<br>Min. Subdivide (acres) | 572<br>no    |
| 3 1                                             | no           |