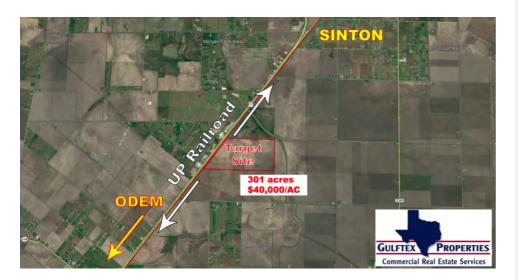

### Description

301 acres along the Union Pacific between Odem and Sinton.

## Site Details

Latitude27.980726Longitude97.55466599Available Acres301Total Acres301Current Land UseAgriculturalMin. Subdivide (acres)301 acresLot Size301 acres