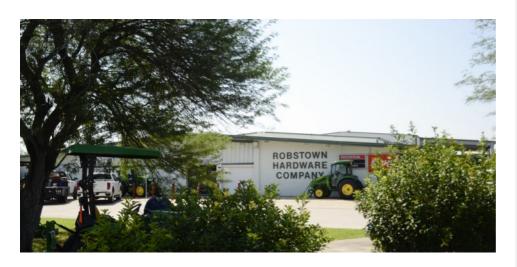

# **AVAILABLE INDUSTRIAL BUILDING**

JOHN DEERE BUILDING 606 HIGHWAY 77 ROBSTOWN , NUECES COUNTY , TX 78330

#### Description

The property had been used for years as a John Deere dealership. After many additions, it was determined that a new facility should be built south of the current facility and this facility be put up for sale. The seller will agree to lease back the property during the construction of their new facility esmated to be ready January 2022. Large showroom with numerous offices, approximately 5,117 SF. The original warehouse has two 3 ton cranes. The next addition has four 5 ton bridge cranes. There are big wide drive thru doors. Large canopies on both sides of the building used to work on equipment. The area directly around the building is concrete with stabilized soil at the rear. Fully fenced. \*\*Located in an opportunity zone.