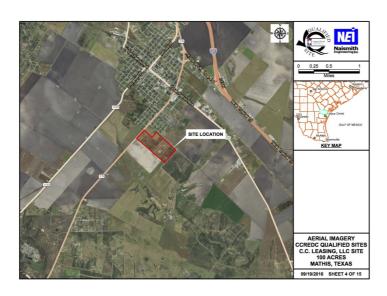

# **AVAILABLE VACANT LAND SITE**

MATHIS INDUSTRIAL SITE 1234 HIGHWAY 359 MATHIS , SAN PATRICIO COUNTY , TX 78368

#### Site Details

**Latitude** 28.078917 **Longitude** -97.83195098

Available Acres 100
Total Acres 100

Current Land Use INDUSTRIAL