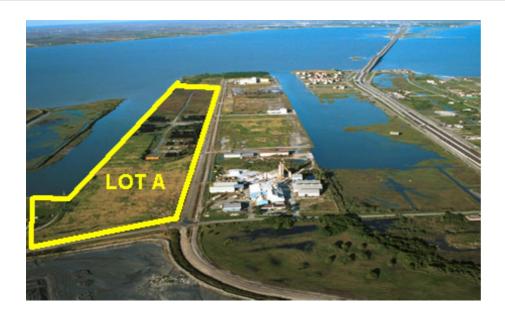

## **Property Details**

**Latitude** 27.831958 **Longitude** -97.391392

Available Acres 50
Total Acres 50

Current Land Use INDUSTRIAL