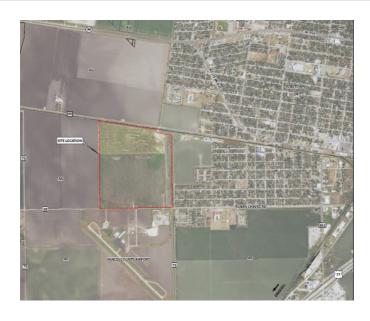

# **AVAILABLE INDUSTRIAL SITE**

ROBSTOWN INDUSTRIAL PARK OLD ROBSTOWN AND BANQUETTE RD ROBSTOWN , NUECES COUNTY , TEXAS 78380

# Site Details

 Latitude
 27.7891977

 Longitude
 -97.69114969

 Available Acres
 175.08

 Total Acres
 175.08

Current Land Use INDUSTRIAL