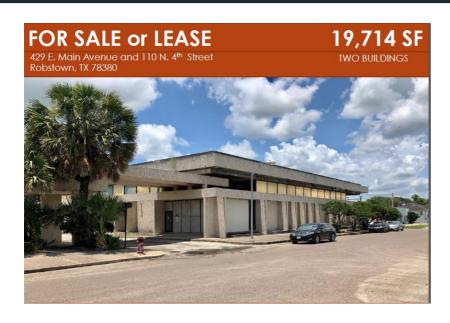

# **AVAILABLE OFFICE BUILDING**

ROBSTOWN OFFICE COMPLEX 429 E MAIN AVE ROBSTOWN , NUECES COUNTY , TX 78380

#### **Property Details**

 Latitude
 27.79020924

 Longitude
 -97.66371249

 Available Acres
 1.53

**Total Acres** 

# **Building Details**

Available SqFt 19,714
Total SqFt 19,714
Construction Type CONCRETE