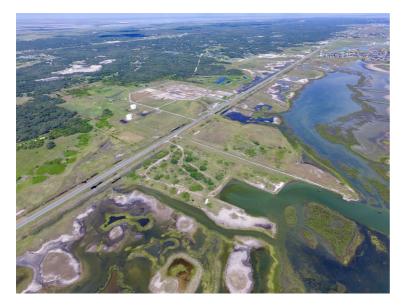

## Description

Unique and strategically located ±230 acre industrial site just north of Corpus Christi, TX. With access to rail, multiple highways and over 1,200 feet of bulkhead directly off the ICW, Rockport Terminals is one of the largest land sites available within the Port of Corpus Christi area.

| Site Details    |              |  |  |
|-----------------|--------------|--|--|
|                 |              |  |  |
| Latitude        | 27.94037597  |  |  |
| Longitude       | -97.11708252 |  |  |
| Available Acres | 230          |  |  |
| Total Acres     | 230          |  |  |