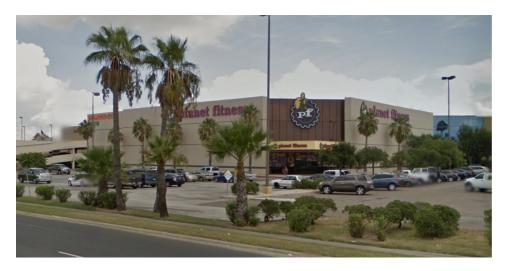

# **AVAILABLE RETAIL BUILDING**

SUNRISE MALL 5858 S PADRE ISLAND DR CORPUS CHRISTI, NUECES COUNTY, TX 78412

### Description

### **Total Acres Building Details** Available SqFt 44,000

1.2

**Property Details** 

27.70572436

-97.36551898

Latitude

Longitude

Available Acres 1.2

|                   | ,          |
|-------------------|------------|
| Total SqFt        | 63,316     |
| Construction Type | MASONRY    |
| Prior Use         | COMMERCIAL |