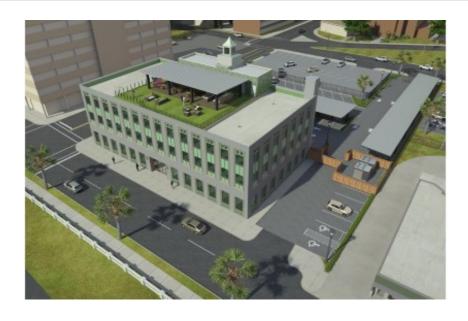

# **AVAILABLE OFFICE BUILDING**

THE CHAMBERLAIN (FORMER HEB HEADQUARTERS BUILDING) 807 N. UPPER BROADWAY ST CORPUS CHRISTI, NUECES COUNTY, TEXAS 78401

#### Description

Historical building that was once HEB's headquarters to be completely renovated into Class A office space unlike anything else in Corpus Christi. Located in the heart of the CBD the property offers scenic views of the Bay and the new Harbor Bridge along with covered parking. Easy access to Crosstown Expressway, Hwy. 181 and IH-37. Ideal for any professional office use.

### **Building Details**

Available SqFt50,000Total SqFt100,000Max. Building Size SqFt22,928 SqftAvailable Office Space SqFt46,106Min. Available SqFt3,580Construction Typebrick