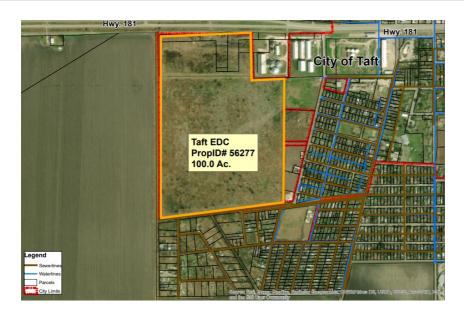

#### Description

100 acre City-owned industrial site with Union Pacific rail cutting into the property on northern part of site.

#### Site Details

27.96118003 Latitude Longitude -97.36441987 Available 100

Acres

Total 100

Acres

Current agricultural

Land Use

Comments City officials will negotiate price

of the site dependent on jobs

and investment