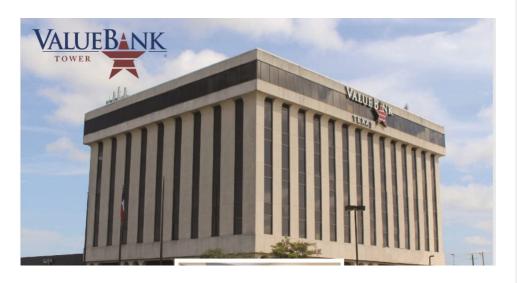

# **AVAILABLE OFFICE BUILDING**

VALUE BANK BUILDING 3649 LEOPARD CORPUS CHRISTI , NUECES COUNTY , TX 78408

#### Description

Plans from 200 sq/ft to 10,000+ sq/ft, Negotiable terms Office, furniture leasing ,Located in Central Corpus Christi, Free parking Onsite banking

#### Sale / Lease

For Sale No For Lease Yes Negotiable Yes

#### **Broker Contact**

CompanyValue BankNameSeth WattsPhone(361) 866 - 7764Emailseth.watts@value.bank

### **Property Details**

**Latitude** 27.79662701 **Longitude** -97.43168397

#### **Building Details**

Available SqFt10,000Total SqFt10,000Available Office Space SqFt10,000Min. Size200 ft