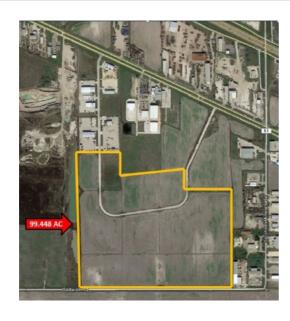

#### Description

16.528 acres of platted land and 99.488 acres of non-platted land located in Wildcat Industrial Park. Ideal location for Industrial Businesses. Utilities Include: Water, Sewer, Electric, Gas, and Fiber Optic.

#### **Property Details**

27.81502474 Latitude Longitude -97.52078919 Available Acres 99.448 **Total Acres** 99.448 Current Land Use INDUSTRIAL