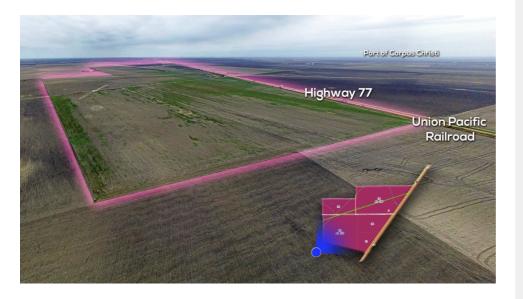

# **AVAILABLE VACANT LAND SITE**

**GANDY MEGASITE GANDY SPUR RD** ROBSTOWN, NUECES COUNTY, TX 78380

## **Transportation**

Rail Carrier UP Rail Access Available Yes International Airport CC INTL AIRPORT

## Site Details

Latitude 27.71787464 Longitude -97.71948179 Available Acres 1,600 **Total Acres** 1,600 Current Land Use INDUSTRIAL