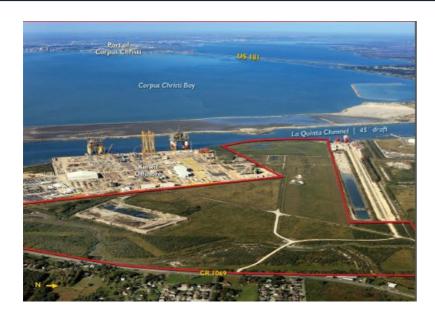

## **AVAILABLE VACANT LAND SITE**

PORT OF CORPUS CHRISTI -INGLESIDE PROPERTIES EAST SITE WELDER RANCH RD INGLESIDE , SAN PATRICIO COUNTY , TX 78362

#### Site Details

**Latitude** 27.86664284 **Longitude** -97.22467189

Available Acres 552
Total Acres 552

Current Land Use INDUSTRIAL