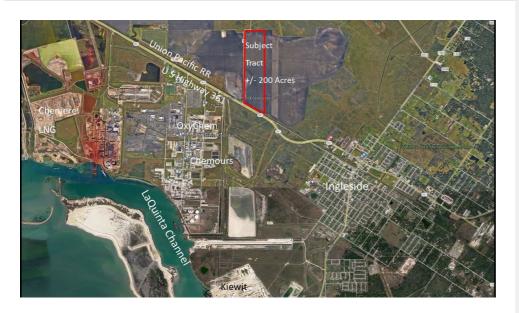

# **AVAILABLE INDUSTRIAL SITE**

COUNTY ROAD 93 INGLESIDE , SAN PATRICIO COUNTY , TEXAS

## **Site Details**

Latitude 27.896130 Longitude -97.230782 Available Acres 200 Total Acres 200